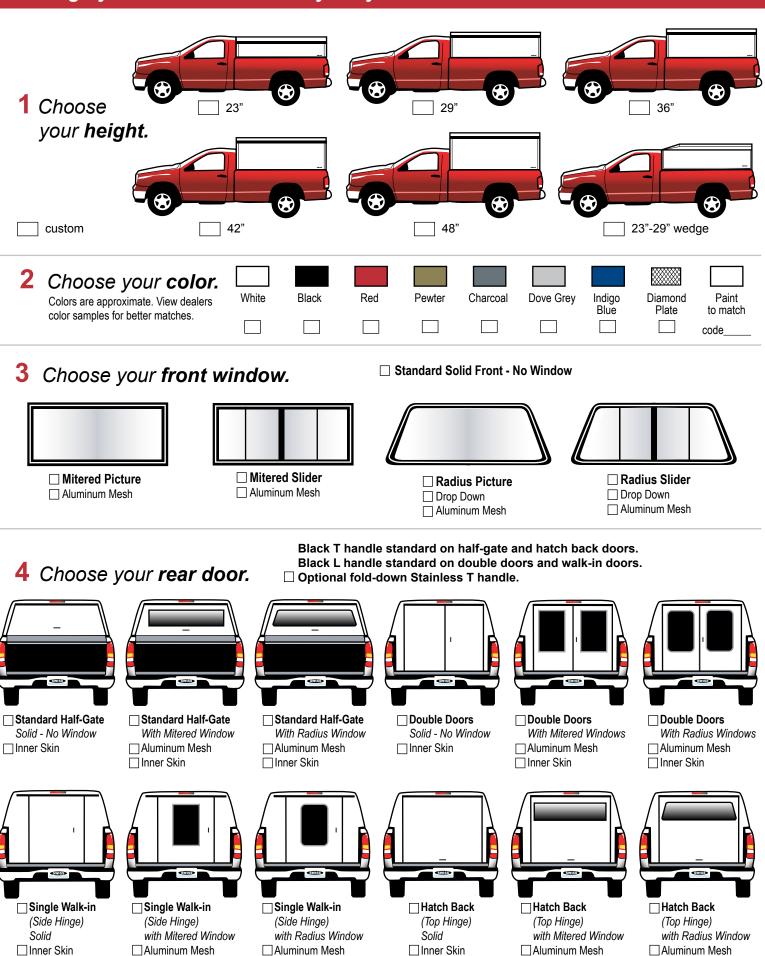

## Design your own SWISS Heavy Duty Unit.

☐ Inner Skin

☐ Inner Skin

☐ Inner Skin

☐ Inner Skin

| 5 Choose your <b>side</b>                              | e options.                                         | Solid Sides - No Door Drive       | -                                  |                                                             |
|--------------------------------------------------------|----------------------------------------------------|-----------------------------------|------------------------------------|-------------------------------------------------------------|
| D                                                      |                                                    | ☐ Stainless Fold-Down T Han       | ndles are Standard                 |                                                             |
| Doors                                                  |                                                    |                                   | 8                                  |                                                             |
| Standard Door  ☐ Driver ☐ Passenger                    | Full Length Door<br>(8' beds)                      | (8' be                            | eds)                               | Narrow Forward Door  ☐ Driver ☐ Passenger                   |
| Side Windows  Mitered                                  | Driver Passer                                      |                                   | Passenger                          | Windoor                                                     |
| Side Door Windows  with Aluminum Mesh Driver Passenger | Side Door Window  with Aluminum Mes  Driver Passer | ws No [<br>sh ☐ with Alum         | Door                               | ☐ Driver ☐ Passenger                                        |
| 6 Choose your tool                                     | box & shelvii                                      | na                                | vers Side Fox Depth Standard 13" _ | Passenger Side Custom                                       |
|                                                        | 7                                                  | 8                                 | 9                                  | 10                                                          |
|                                                        |                                                    |                                   |                                    |                                                             |
| 11  Full Front Shelf Used With Narrow Side D           | <b>12</b><br>Ooor                                  | 13                                | <b>14</b><br>☐ Reach Thru Shelf M  | 15 Draw your own layout.  Iounted Forward Between Toolboxes |
| 7 Choose your ladd                                     | □ No Ladder Rack                                   | 8 Choose your electrical options. |                                    |                                                             |
| Standard "H" with Center Bar  Cab-Over Ra  Standard 30 | nck                                                | □ Full Length Rack on Wedge Model | Keyless Entry  12 Volt Light       |                                                             |
| Over Cab  Custom Len                                   |                                                    | ☐ Commercial Locking Rack         | Battery Light                      | Mark where you'd like your light or lights to be located.   |